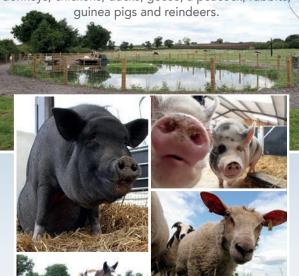

#### Meet the animals

We have the following animals on the farm, both in indoor and outdoor paddocks:

cattle, sheep, pigs, goats, alpacas, ponies, horses, donkeys, chickens, ducks, geese, a peacock, rabbits,