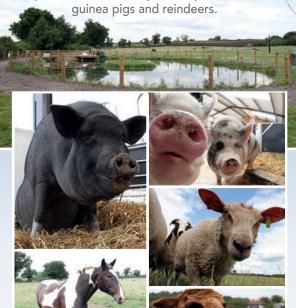

#### Meet the animals

We have the following animals on the farm, both in indoor and outdoor paddocks:

cattle, sheep, pigs, goats, alpacas, ponies, horses, donkeys, chickens, ducks, geese, a peacock, rabbits,